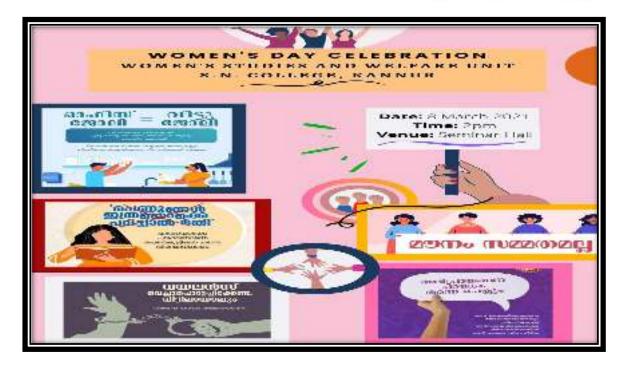

## ANTI WOMEN HARASSMENT CELL & WOMEN STUDIES WELFARE UNIT

## QUEER PRIDE INITIATIVE (08/03/2022)

As part of gender neutrality and gender equity the women studies and welfare cell and Anti Women Harassment Cell jointly organises Queer pride seminar and awareness class on 08/03/2022. The class was led by Queer activist Ms. Kavya. She was renowned writer and activist in Kerala. The class was very useful for students.