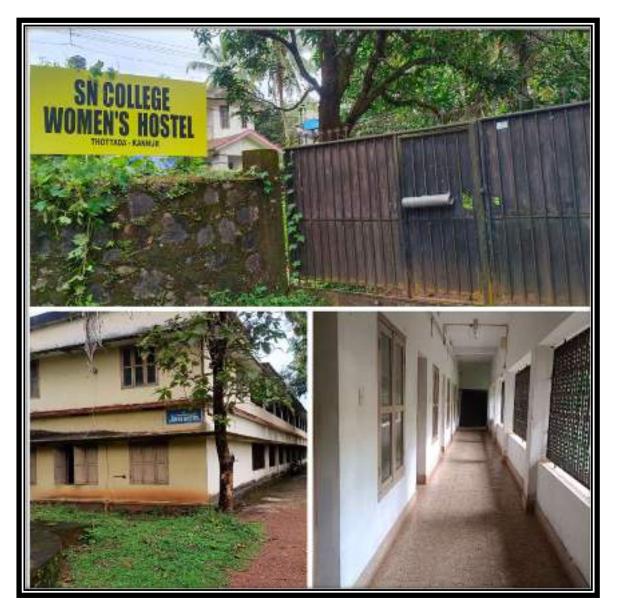

#### SPECIFIC FACILITIES PROVIDED FOR WOMEN

Sree Narayana College offers a range of dedicated facilities to ensure the comfort, safety, and well-being of women on campus. These include secure women's hostels, sanitary napkin vending machines, and a well-equipped sick room for both students and staff. The college also features an open gymnasium, providing a space for physical activity and wellness. To maintain a clean and safe environment, full-time security personnel and sanitation staff are present on campus. These specific provisions are designed to create a supportive and inclusive atmosphere where women can thrive.