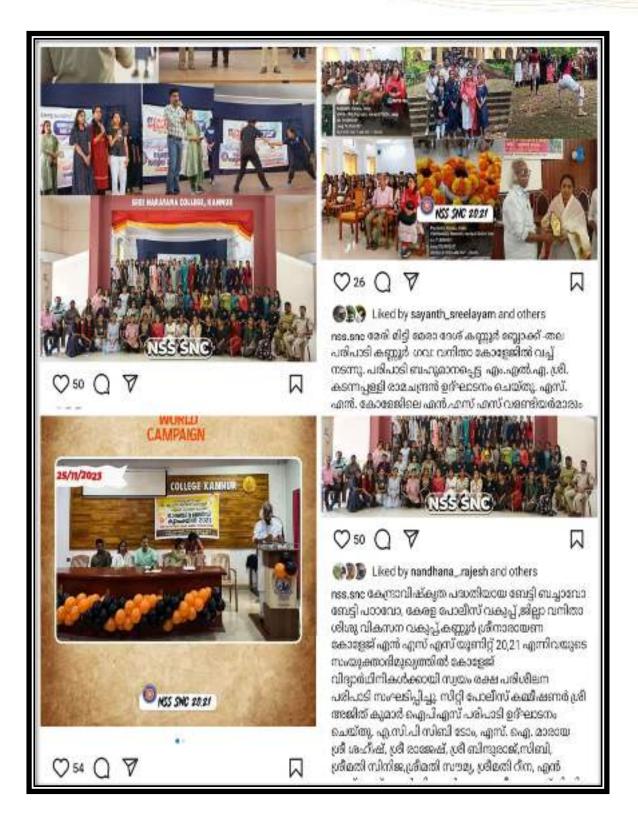

#### GENDERWISE DISTRIBUTION IN NATIONAL SERVICE SCHEME (NSS)

The gender distribution in the National Service Scheme (NSS) at Sree Narayana College for consecutive academic year from 2018-2023 shows that female participation consistently exceeds that of males. While the number of boys fluctuates, peaking at 49 in 2020-2022, the number of girls remains consistently higher, with 62 girls participating in 2022-2024. By 2023-2026, the gap slightly narrows, but girls continue to have a higher representation, with 53 participants compared to 33 boys. Overall, female students show greater involvement in NSS activities across the years.