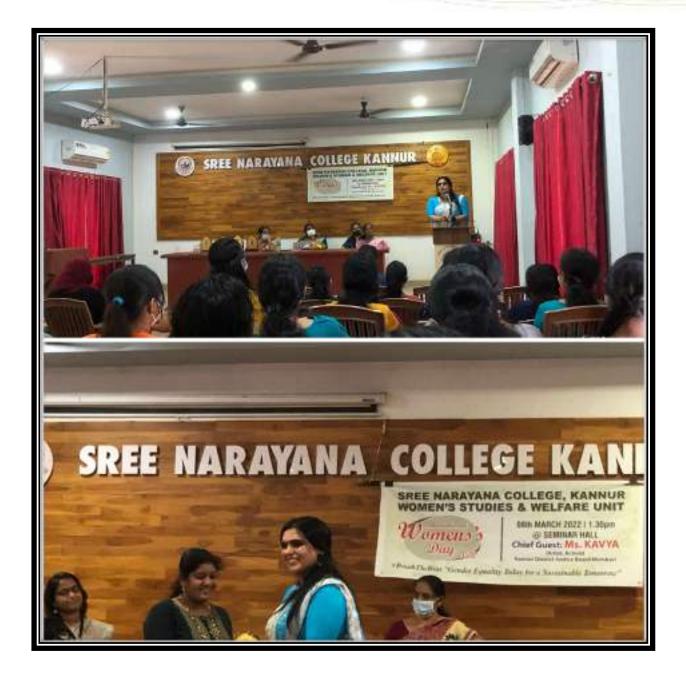

## QUEER PRIDE INITIATIVE (08/03/2022)

As part of gender neutrality and gender equity the women studies and welfare cell and Anti Women Harassment Cell jointly organises Queer pride seminar and awareness class on 08/03/2022. The class was led by Queer activist Ms. Kavya. She was renowned writer and activist in Kerala. The class was very useful for students.