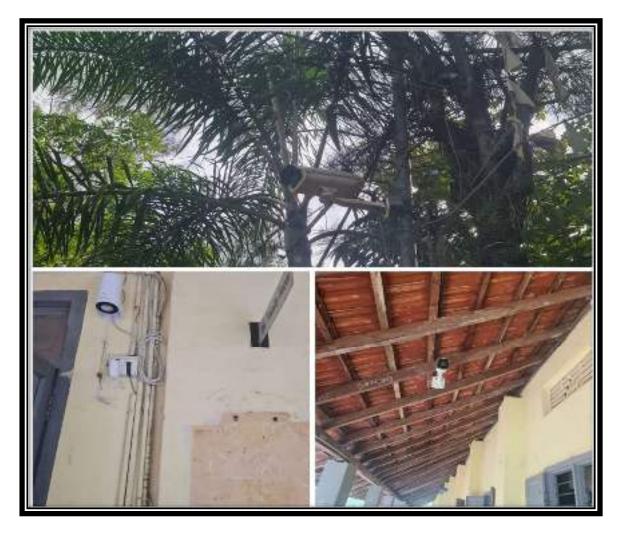

# SAFETY AND SECURITY PROTOCOLS FOR THE COLLEGE COMMUNITY, WITH A FOCUS ON WOMEN'S PROTECTION

Sree Narayana College is deeply committed to ensuring the safety and security of women on campus through a comprehensive and multi-layered approach. The college fosters a supportive atmosphere that nurtures women's talents and skills while prioritizing both their physical and emotional well-being. This is achieved through initiatives such as CCTV surveillance, full-time security personnel, women's hostels, sanitary napkin vending machines, and sick room facilities. The college also provides a wide range of support services, including counselling by dedicated female counsellors, mentoring programs, and support groups, which help create a strong sense of community.

To further protect women, the college has established several committees and cells, such as the Women's Grievance Cell, Anti-Ragging Committee, Internal Complaints Committee, Anti-Women Harassment Cell, and the Women's Studies and Welfare Unit. These entities ensure swift and fair resolution of any grievances or harassment concerns. Additionally, the college organizes regular workshops on, legal rights, and gender sensitization, empowering women with knowledge and skills to stay safe.