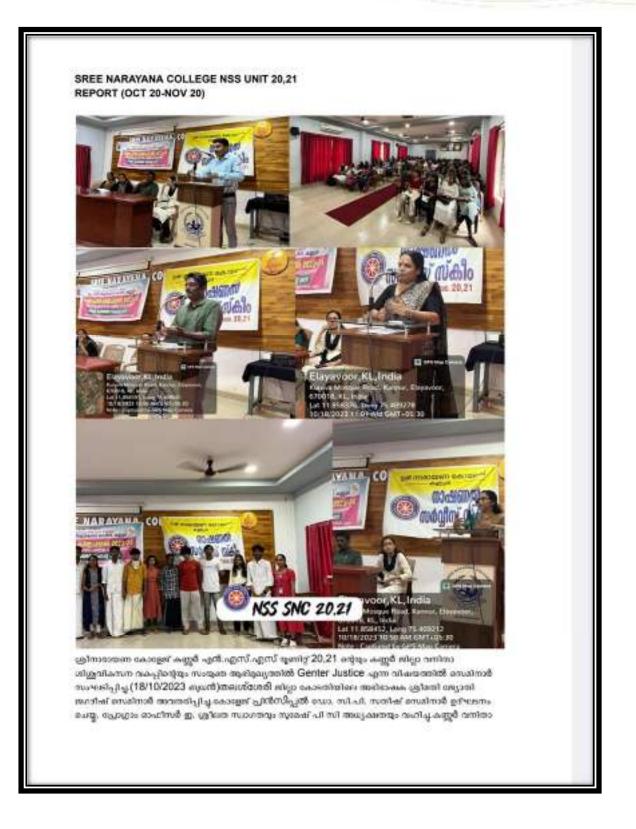

## QUEER PRIDE INITIATIVE (08/03/2022)

As part of gender neutrality and gender equity the women studies and welfare cell and Anti Women Harassment Cell jointly organises Queer pride seminar and awareness class on 08/03/2022. The class was led by Queer activist Ms. Kavya. She was renowned writer and activist in Kerala. The class was very useful for students.