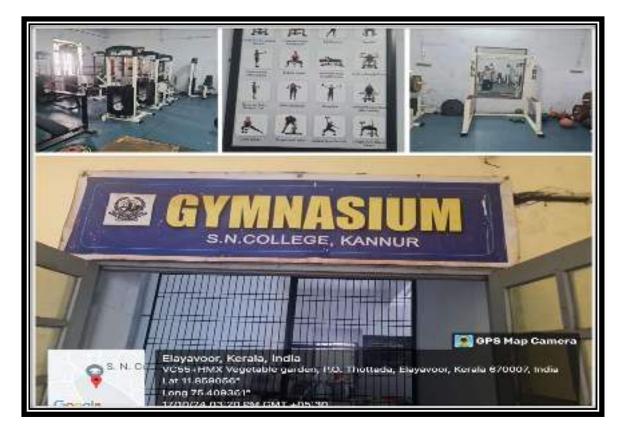

#### SPECIFIC FACILITIES PROVIDED FOR WOMEN

Sree Narayana College offers a range of dedicated facilities to ensure the comfort, safety, and well-being of women on campus. These include secure women's hostels, sanitary napkin vending machines, and a well-equipped sick room for both students and staff. The college also features an open gymnasium, providing a space for physical activity and wellness. To maintain a clean and safe environment, full-time security personnel and sanitation staff are present on campus. These specific provisions are designed to create a supportive and inclusive atmosphere where women can thrive.