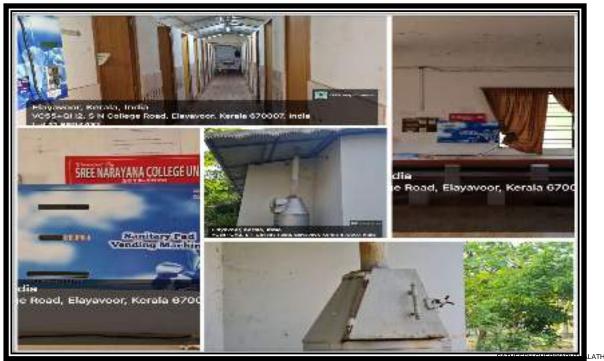

#### SPECIFIC FACILITIES PROVIDED FOR WOMEN

Sree Narayana College offers a range of dedicated facilities to ensure the comfort, safety, and well-being of women on campus. These include secure women's hostels, sanitary napkin vending machines, and a well-equipped sick room for both students and staff. The college also features an open gymnasium, providing a space for physical activity and wellness. To maintain a clean and safe environment, full-time security personnel and sanitation staff are present on campus. These specific provisions are designed to create a supportive and inclusive atmosphere where women can thrive.

#### SANITATION AND HYGIENE

Sree Narayana College is committed to maintaining high standards of sanitation and hygiene across its campus to ensure a clean and healthy environment for students, staff, and visitors. The college provides well-maintained restrooms and wash areas in all key locations, equipped with proper handwashing facilities and regular cleaning schedules.

In addition, sanitation initiatives such as the installation of sanitary pad vending machines promote menstrual hygiene, and waste management practices are in place to ensure cleanliness and environmental responsibility. These efforts reflect the college's dedication to the health, well-being, and comfort of its campus community.