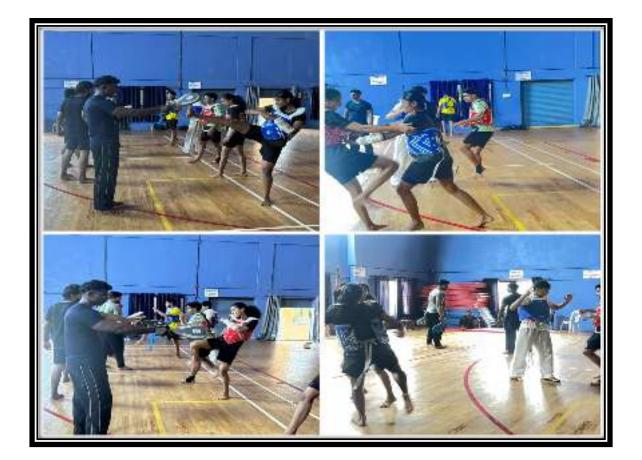

#### Annual Report (2018 -19)

The Women's Anti-Harassment Cell conducted several key initiatives over the past year to promote safety and awareness. Two awareness workshops were held, reaching 1,500 students, and counselling services were provided to two individuals in need. Additionally, a self-defense training program was organized for 30 women, and the Cell collaborated with external organizations to offer legal aid and support. Notably, no formal complaints were received during this period, indicating either a positive campus environment or potential underreporting.